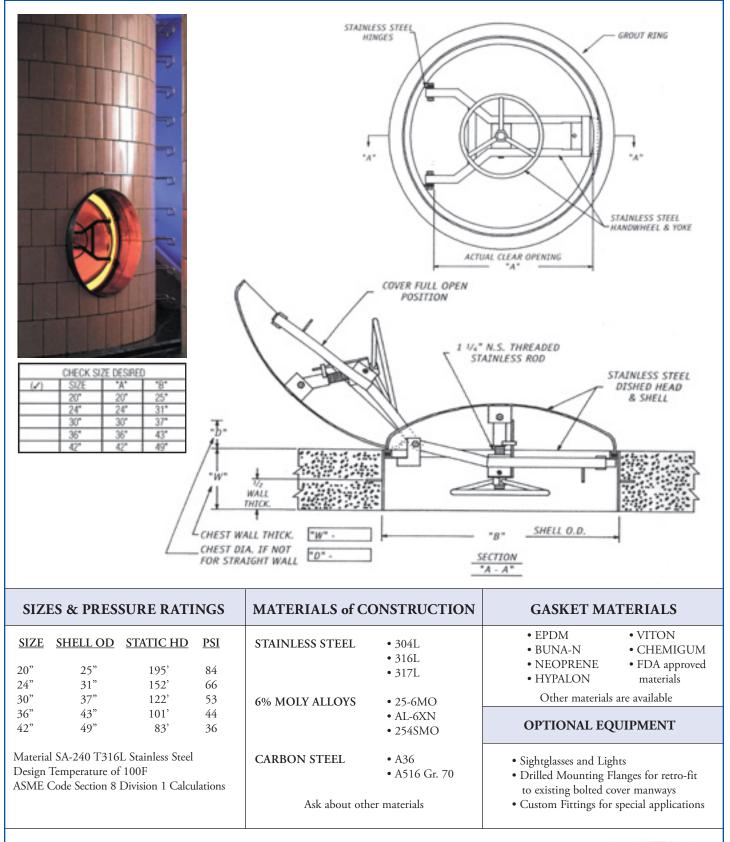

#### Description

**Chase Associates Quick-Opening Manways** open into the vessel and seal an ASME flanged and dished head against a liquid-tight, replaceable gasket. The handwheel release operates only when the tank is empty and provides access in seconds without unbolting or use of tools. Conforms with OSHA Permit Required Confined Space Rules.

#### **Typical Applications**

Pulp and Papermaking, Wastewater Treatment Plants, Municipal Water Storage Tanks, Storage & Processing Tanks, Agricultural Storage Silos and other Constructed Tanks. Install in new construction or existing structures. Replace or convert older bolted cover manways to provide access in seconds versus hours.