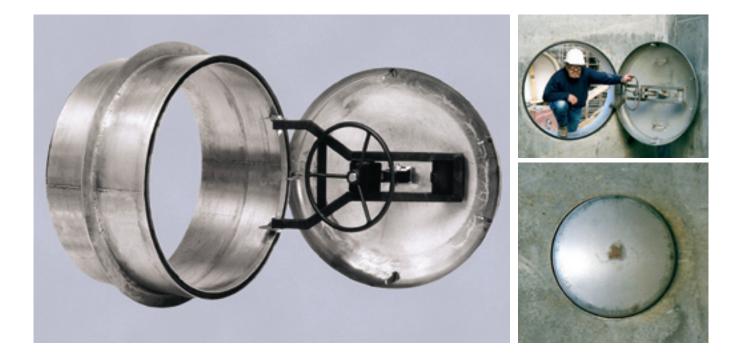

#### Description

**Chase Associates Quick-Opening Manways** open into the vessel and seal an ASME flanged and dished head against a liquid-tight, replaceable gasket. The handwheel release operates only when the tank is empty and provides access in seconds without unbolting or use of tools. Conforms with OSHA Permit Required Confined Space Rules.

#### **Typical Applications**

Pulp and Papermaking, Wastewater Treatment Plants, Municipal Water Storage Tanks, Storage & Processing Tanks, Agricultural Storage Silos and other Constructed Tanks. Install in new construction or existing structures. Replace or convert older bolted cover manways to provide access in seconds versus hours.